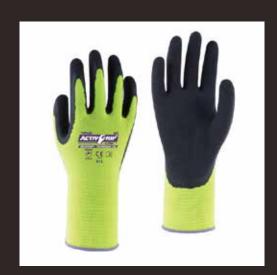

# **PRODUCT**

Code 397 Material Latex

Liner 13-Gauge | Seamless | Polyester

Size 6/XS-11/XXL Color Coating: Blue gray

Liner: Lemon Yellow

Size & Hem Color

6/XS 7/S 9/L 10/2

7/S 8/M 10/XL 11/XXL

# **DESCRIPTION**

ActivGrip™ Lite is specifically designed to provide maximum "all-around" performance for slippery-grip applications in non-hazardous chemical environments. The 13-gauge seamless wooly polyester liner and "open back styling" provide excellent coolness and flexibility, which minimize hand fatigue, thus increasing productivity. A soft yet durable latex coating technology adheres to virtually any dry or slippery surface.